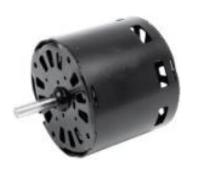

## Shaded Pole Motor – SE series (2 Pole)

Rated voltage: 100 – 240VAC Rated power: 15 to 50W Rated speed: 3,600 RPM Rated torque: 1.0 – 2.5kg-cm

Rated Current: 1.9A

Peak torque: 2.35 kg.cm

Peak current: 3.5A

## **Applications**

Chiaphua Components new addition to shaded pole motor is applicable in fan blower, ice making machine drain pump, exhaust fan, commercial refrigeration fan, evaporator coil fan and kitchen knife sharpener.