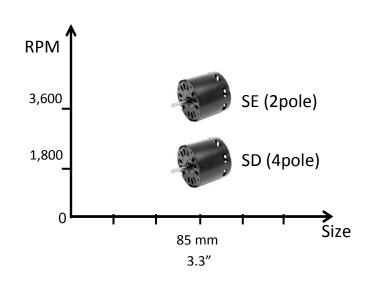

## Shaded Pole Motor – SE series (2 Pole)

Rated voltage: 100 – 240VAC Rated power: 15 to 50W Rated speed: 3,600 RPM Rated torque: 1.0 – 2.5kg-cm

Rated Current: 1.9A

Peak torque: 2.35 kg.cm

Peak current: 3.5A