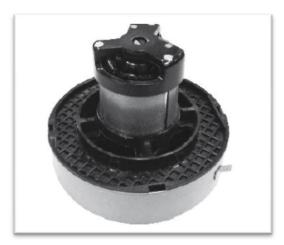

## BV3I2338 is a Brushless motor for the applications of Hand Dryer.

## Model: BV3I2338

BV3I2338 brushless motor is a high power delivered and robust brushless motor with mounting suitable for most applications; for example hand dryer. As a result of using the latest materials technology, the design of BV3I2338 motors offer comparatively high efficiency and high load capability for their weight.

## Features:

- 120 or 230V AC
- 26,200rpm
- Ø 130.0 mm x L 114.0mm
- Insulation Class F
- Longer lifetime
- Increased efficiency
- Elimination of ionizing sparks from the commutator
- Overall reduction of EMI